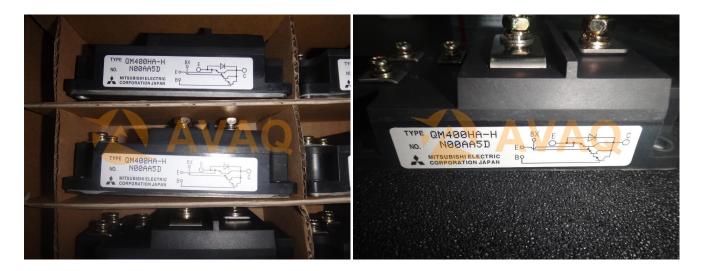

|
| Lifecycle:    | Unconfirmed            |



Images are for reference only

#### **General Description**

Avaq Semiconductor offers the highly versatile and reliable QM400HA-H driver, produced by Mitsubishi Electronics. With its multifunctional and high-performance capabilities, this component is an excellent choice for a wide range of electronic projects.

To ensure that you have all the necessary information to make the most of this component, Avaq provides a free datasheet PDF, as well as circuit diagrams, pin layouts, pin details, pin voltage ratings, and equivalent components for the QM400HA-H.

Avaq also offers free samples. Simply fill out and submit the sample request form to receive your free samples for testing. If you have any questions, please feel free to contact us at an



#### **Recommended For You**

#### QM200DY-HB

Mitsubishi Electronics MODULE

# QM100HY-H Mitsubishi Electronics MODULE

#### **QM30HA-H**

Mitsubishi Electronics MODULE

# QM500HA-H Mitsubishi Electronics

MODULE

### **QM30HA-HB**

Mitsubishi Electronics

## QM150HY-H

Mitsubishi Electronics

#### QM200HA-2H

Mitsubishi Electronics MODULE

QM15HA-H

Mitsubishi Electronics MODULE

## QM300HA-2HB

Mitsubishi Electronics MODULE QM150DY-24K

Mitsubishi Electronics MODULE

QM100HY-2H Mitsubishi Electronics MODULE

**QM75DY-2HB** Mitsubishi Electronics MODULE QMB00HA-2H

Mitsubishi Electronics

QM200HA-HK

Mitsubishi Electronics MODULE

QM100CY-H

Mitsubishi Electronics