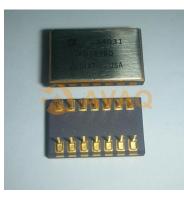

# AD389BD

### Sample and Hold 1-CH 0.03us 14-Pin PDIP

| Manufacturer: | Analog Devices, Inc |
|---------------|---------------------|
| Package/Case: | DIP                 |
| Product Type: | Amplifier ICs       |
| Lifecycle:    | Obsolete            |



Images are for reference only

### **General Description**

Avaq Semiconductor offers the highly versatile and reliable AD389BD driver, produced by Analog Devices, Inc. With its multifunctional and high-performance capabilities, this component is an excellent choice for a wide range of electronic projects.

To ensure that you have all the necessary information to make the most of this component, Avaq provides a free datasheet PDF, as well as circuit diagrams, pin layouts, pin details, pin voltage ratings, and equivalent components for the AD389BD.

Avaq also offers free samples. Simply fill out and submit the sample request form to receive your free samples for testing. If you have any questions, please feel free to contact us at an



### **Recommended For You**

#### AD8309ARUZ

Analog