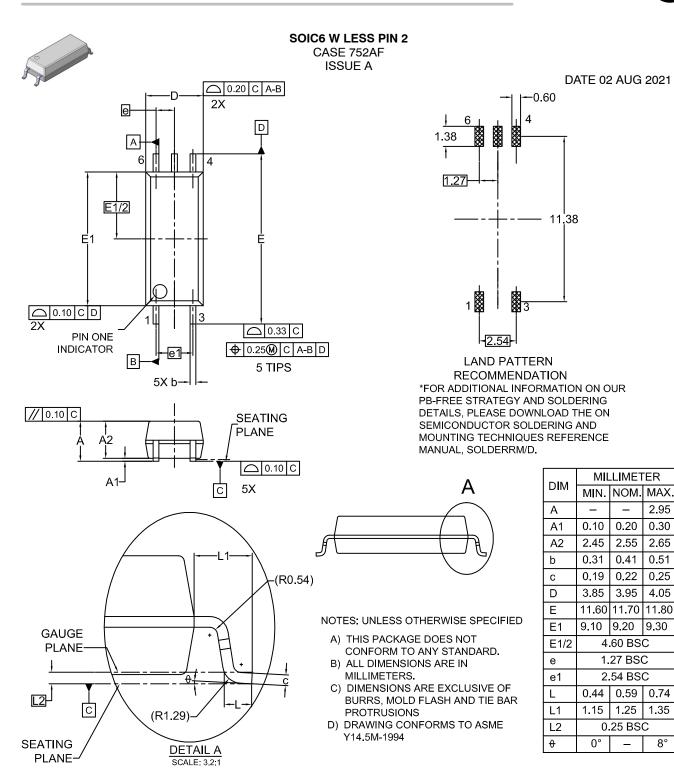

## **MECHANICAL CASE OUTLINE** PACKAGE DIMENSIONS

| DOCUMENT NUMBER: | 98AON13750G        | Electronic versions are uncontrolled except when accessed directly from the Document Repository.<br>Printed versions are uncontrolled except when stamped "CONTROLLED COPY" in red. |             |
|------------------|--------------------|-------------------------------------------------------------------------------------------------------------------------------------------------------------------------------------|-------------|
| DESCRIPTION:     | SOIC6 W LESS PIN 2 |                                                                                                                                                                                     | PAGE 1 OF 1 |
|                  |                    |                                                                                                                                                                                     |             |