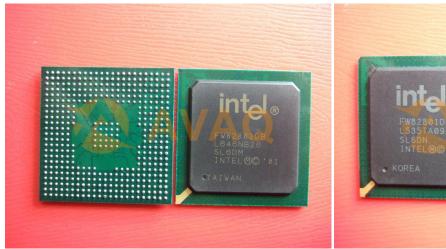

## FW82801DB SL6DM

## I/O Controller 421-Pin BGA

Manufacturer: <u>Intel Corp</u>

Package/Case: BGA

Product Type: Discrete Semiconductor Modules

Lifecycle: Obsolete

Images are for reference only

Inquiry

## **General Description**

Avaq Semiconductor offers the highly versatile and reliable FW82801DB SL6DM driver, produced by Intel Corp. With its multifunctional and high-performance capabilities, this component is an excellent choice for a wide range of electronic projects.