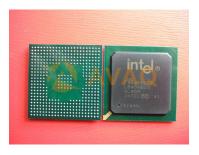

## FW82801DB SL6DM

## I/O Controller 421-Pin BGA

Manufacturer: <u>Intel Corp</u>

Package/Case: BGA

Product Type: Discrete Semiconductor Modules

Lifecycle: Obsolete

Images are for reference only

Inquiry

## **General Description**

Avaq Semiconductor offers the highly versatile and reliable FW82801DB SL6DM driver, produced by Intel Corp. With its multifunctional and high-performance capabilities, this component is an excellent choice for a wide range of electronic projects.