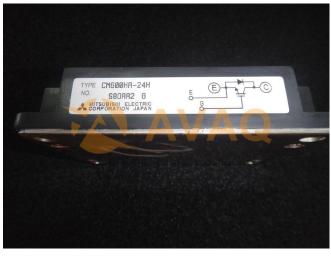

## Trans IGBT Module N-CH 1200V 600A 4100mW 4-Pin

Manufacturer: Mitsubishi Electronics

Package/Case: MODULE

Product Type: IGBT Module

Lifecycle: Obsolete

Images are for reference only

Inquiry

## **General Description**

Avaq Semiconductor offers the highly versatile and reliable CM600HA-24H driver, produced by Mitsubishi Electronics. With its multifunctional and high-performance capabilities, this component is an excellent choice for a wide range of electronic projects.