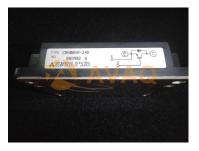

## Trans IGBT Module N-CH 1200V 600A 4100mW 4-Pin

Manufacturer: Mitsubishi Electronics

Package/Case: MODULE

Product Type: IGBT Module

Lifecycle: Obsolete

Images are for reference only

Inquiry

## **General Description**

Avaq Semiconductor offers the highly versatile and reliable CM600HA-24H driver, produced by Mitsubishi Electronics. With its multifunctional and high-performance capabilities, this component is an excellent choice for a wide range of electronic projects.