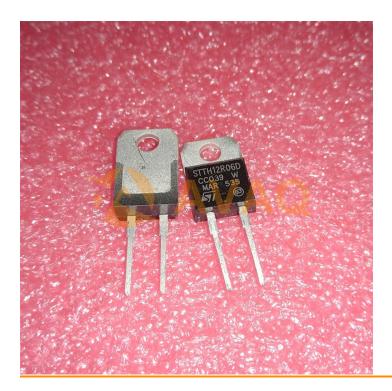

# STTH12R06D

## Rectifier Diode Switching 600V 12A 45ns 2-Pin(2+Tab) TO-220AC Tube

| Manufacturer: | STMicroelectronics, Inc. |
|---------------|--------------------------|
| Package/Case: | TO-220                   |
| Product Type: | Thyristors               |
| Lifecycle:    | Active                   |