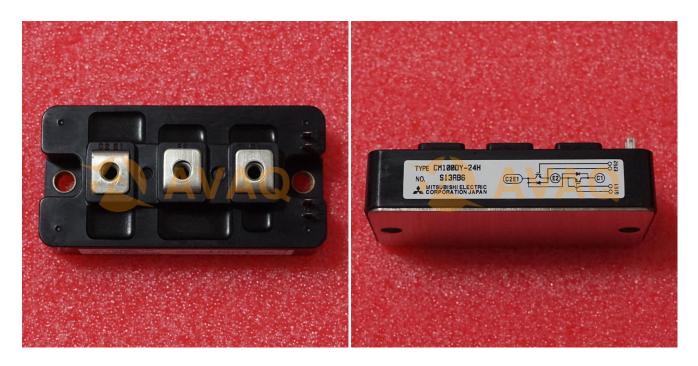

## Trans IGBT Module N-CH 1200V 100A 780mW 7-Pin

Manufacturer: <u>Mitsubishi Electronics</u>

Package/Case: MODULE

Product Type: IGBT Module

Lifecycle: Active

Images are for reference only

Inquir

## **General Description**

Avaq Semiconductor offers the highly versatile and reliable CM100DY-24H driver, produced by Mitsubishi Electronics. With its multifunctional and high-performance capabilities, this component is an excellent choice for a wide range of electronic projects.

To ensure that you have all the necessary information to make the most of this component, Avaq provides a free datasheet PDF, as well as circuit diagrams, pin layouts, pin details, pin voltage ratings, and equivalent components for the CM100DY-24H.