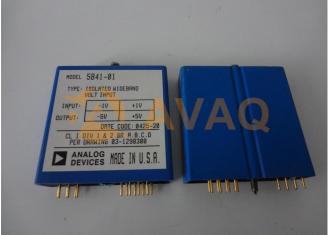

## **General Description**

Avaq Semiconductor offers the highly versatile and reliable 5B41-01 driver, produced by Analog Devices, Inc. With its multifunctional and high-performance capabilities, this component is an excellent choice for a wide range of electronic projects.

To ensure that you have all the necessary information to make the most of this component, Avaq provides a free datasheet PDF, as well as circuit diagrams, pin layouts, pin details, pin voltage ratings, and equivalent components for the 5B41-01.