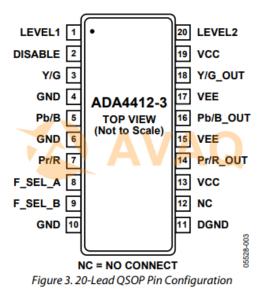

| HDTVs                                                                                                                                      |
| Rail-to-Rail Output                                          | Projectors                                                                                                                                 |
| Disable Feature                                              |                                                                                                                                            |
|                                                              |                                                                                                                                            |

Small Packaging: 20-lead QSOP





## **Recommended For You**

| ADV7612BSWZ         |
|---------------------|
| Analog Devices, Inc |
| LQFP100             |
|                     |

Analog Devices, Inc SSOP

AD7755ARS

## ADV7611BSWZ

Analog Devices, Inc

LQFP64

#### AD9389BBSTZ-165

Analog Devices, Inc QFP

ADV7850KBCZ-5

Analog Devices, Inc BGA

## ADV7533BCBZ-RL Analog Devices, Inc WLCSP49 AD9889BBSTZ-165

Analog Devices, Inc QFP

AD8116JST

Analog Devices, Inc QFP

ADV7612WBSWZ

Analog Devices, Inc LQFP100

AD534LH Analog Devices, Inc CAN10 ADA4432-1BRJZ-R2

Analog Devices, Inc SOT23-6

#### ADV7611BSWZ-P

Analog Devices, Inc LQFP64

## ADV7162KSZ140

Analog Devices, Inc 160-PQFP

## AD9889BBCPZ-165

Analog Devices, Inc LFCSP-64

ADA4430-1YKSZ-R7

Analog Devices, Inc

SC70-6