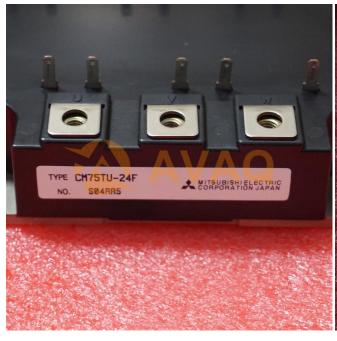

## Trans IGBT Module N-CH 1.2KV 75A

Manufacturer: <u>Mitsubishi Electronics</u>

Package/Case: IGBT

Product Type: IGBT Module

Lifecycle: NRND

Images are for reference only

Inquiry

## **General Description**

Avaq Semiconductor offers the highly versatile and reliable CM75TU-24F driver, produced by Mitsubishi Electronics. With its multifunctional and high-performance capabilities, this component is an excellent choice for a wide range of electronic projects.