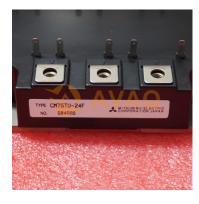

## Trans IGBT Module N-CH 1.2KV 75A

Manufacturer: <u>Mitsubishi Electronics</u>

Package/Case: IGBT

Product Type: IGBT Module

Lifecycle: NRND

Images are for reference only

Inquiry

## **General Description**

Avaq Semiconductor offers the highly versatile and reliable CM75TU-24F driver, produced by Mitsubishi Electronics. With its multifunctional and high-performance capabilities, this component is an excellent choice for a wide range of electronic projects.