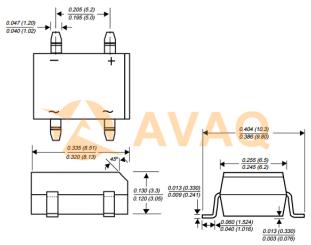

## 1.5A Bridge Rectifier

Manufacturer: ON Semiconductor, LLC

Package/Case: SOP4

**Product Type:** Thyristors

Lifecycle: Active

Images are for reference only

Inquiry

#### **FEATURES**

- ♦ Plastic package has Underwriters Laboratory Flammability Classification 94V-0
- $\blacklozenge$  This series is UL recognized under Component Index, file number E54214
- ♦ Glass passivated chip junctions
- ♦ High surge overload rating-50 amperes peak
- ◆ Ideal for printed circuit boards
- ♦ High temperature soldering guaranteed:

260°C/10 seconds at 5 lbs. (2.3kg) tension