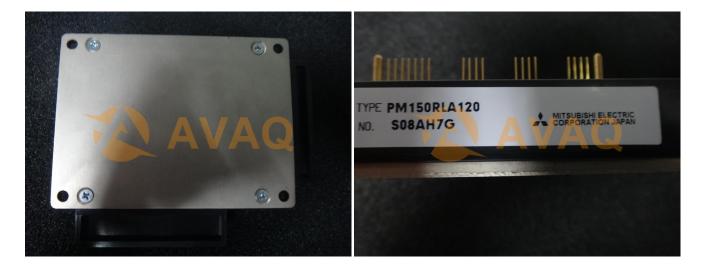

# **PM150RLA120**

Images are for reference only

## **General Description**

Avaq Semiconductor offers the highly versatile and reliable PM150RLA120 driver, produced by Mitsubishi Electronics. With its multifunctional and high-performance capabilities, this component is an excellent choice for a wide range of electronic projects.