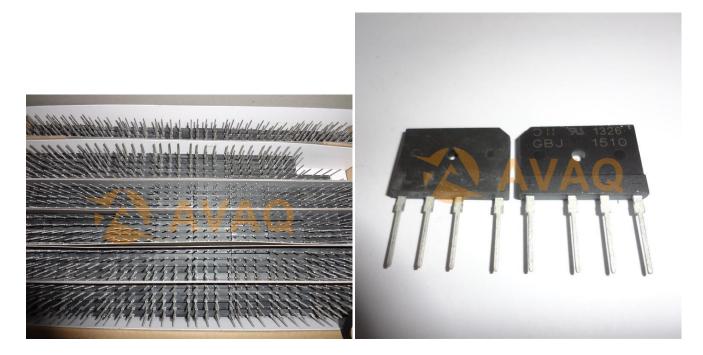

Images are for reference only

General Description

Avaq Semiconductor offers the highly versatile and reliable GBJ1510-F driver, produced by Diodes Inc. With its multifunctional and high-performance capabilities, this component is an excellent choice for a wide range of electronic projects.