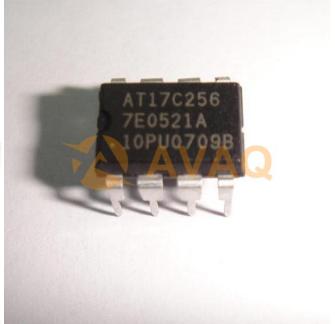

## FPGA Configuration EEPROM Memory

Manufacturer: Microchip Technology, Inc

Package/Case: DIP-8

Product Type: Programmable Logic ICs

RoHS: RoHS Compliant/Lead free RoHS

Lifecycle: Obsolete

Images are for reference only

## **General Description**

Avaq Semiconductor offers the highly versatile and reliable AT17C256-10PU driver, produced by Microchip Technology, Inc. With its multifunctional and high-performance capabilities, this component is an excellent choice for a wide range of electronic projects.